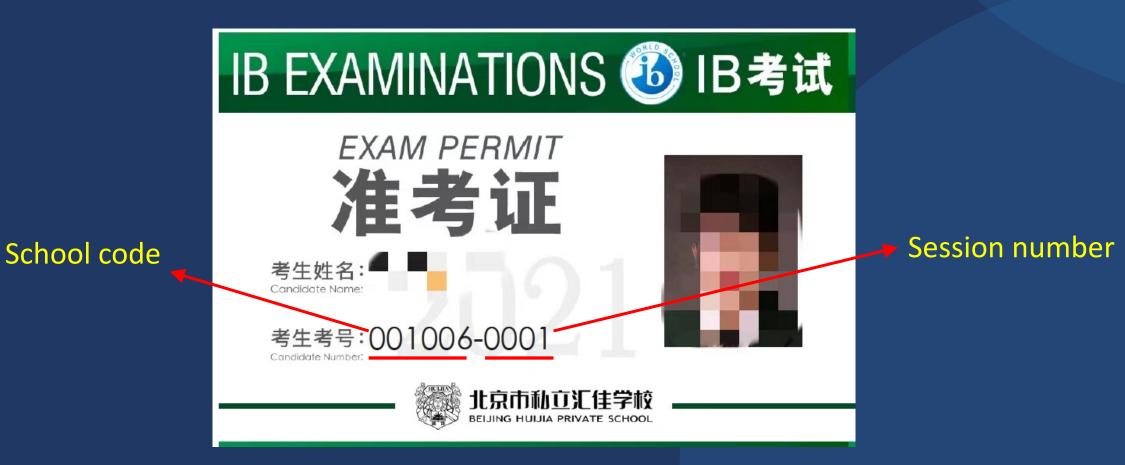

# MAY 2023 DP EXAM READINESS

April 20, 2023, Huijia High School



### **EXAM SCHEDULE & VENUE**

- Date: April 28 to May 19
- Venue: The 5<sup>th</sup> floor of the secondary school building
- Morning Session starts from 9:00 am
- Afternoon session starts from 2:00 pm or 3:00 pm
- There will be 10 or 15 minutes preparation time before exam formally starts.
- About 20 minutes break between two exams: No electronic devices. Paper notes and communication to students who have completed the exam are permitted.
- The detailed exam schedule can be viewed on the bulletin board.



### **ENTERING THE EXAM ROOM**

You MUST bring: IB Exam Permit





### **ENTERING THE EXAM ROOM**

Permitted Items:

- Black/blue pen, pencil(2B/HB), eraser, geometry instruments, transparent pencil case
   \*Correcting fluid are not permitted
- A calculator (TI-84, ensure enough battery, other types must get approved first)
- A bilingual translation dictionary (submit it to counselor by April 21/26)

\*No terminological dictionary

### **ITEMS NOT PERMITTED**





#### Electronic equipment

Note that this includes, but is not limited to, mobile phones/cellphones and any device that allows communication.

An approved calculator is permitted in certain examinations.



#### Refreshments

Water is permitted at the discretion of the coordinator.



Wearable technology and all types of watches

Note that this includes, but is not limited to, smart watches