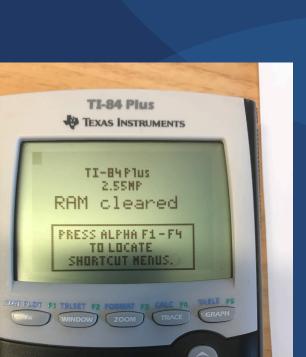

### WHEN STUDENTS ARRIVE

- Check the calculator:
- Ask students to reset their calculator after they sit well.
  - Step 1: press button "2<sup>nd</sup>";
  - Step 2: press button " + ";
  - Step 3: press button "7"
  - Step 4: press button "1";
  - Step 5: press button "2";

Reset done.

• Invigilators check to ensure the memory of calculators is