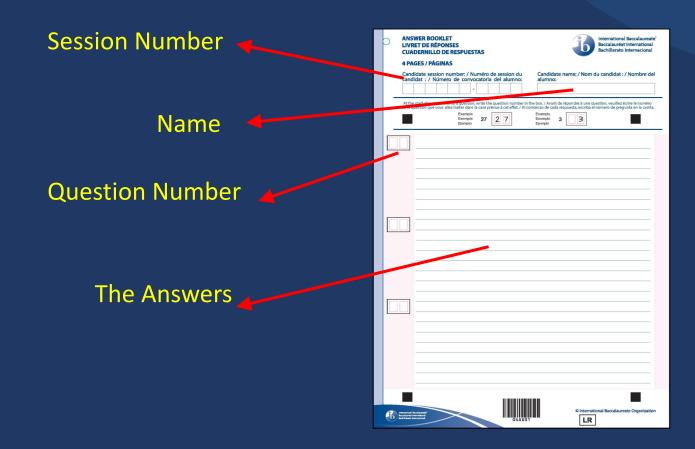

### Answer Booklet

#### Each booklet consists of four pages

#### Answer Booklet Guideline

- If a question is split into part numbering:
- Leave at least one line space between each answer:
- If you make a mistake:

| 2 | (a)        |
|---|------------|
|   | (b) 7 (ii) |
| 7 | (a)        |
|   | (b) (i)    |